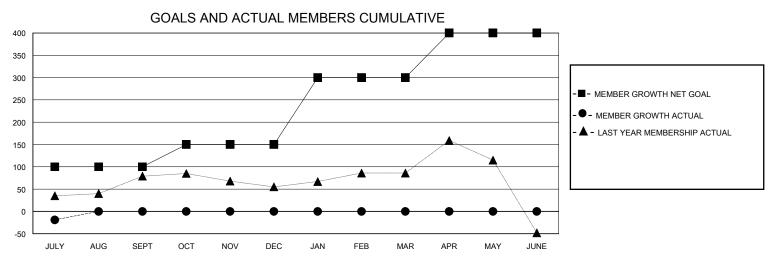

## District 3233 C

Results as of: 7/31/2024

| GMT:                  |               | LOC       | ATION INDIA   | GMT CA                |                       |                         |                                                    |  |
|-----------------------|---------------|-----------|---------------|-----------------------|-----------------------|-------------------------|----------------------------------------------------|--|
|                       | Club          | os        |               | Members               |                       |                         |                                                    |  |
| RESULTS FOR 2024-2025 |               |           |               | RESULTS FOR 2024-2025 |                       |                         |                                                    |  |
| QUARTER               | NEW CLUB GOAL | NEW CLUBS | DROPPED CLUBS | QUARTER MEMB          | ER GROWTH NET<br>GOAL | MEMBER GROWTH<br>ACTUAL | DROPPED<br>MEMBERS ACTUAL<br>(including transfers) |  |
| JULY/AUG/SEPT         | 3             | 0         | 0             | JULY/AUG/SEPT         | 100                   | 28                      | 43                                                 |  |
| OCT/NOV/DEC           | 0             | 0         | 0             | OCT/NOV/DEC           | 50                    | 0                       | 0                                                  |  |
| JAN/FEB/MAR           | 2             | 0         | 0             | JAN/FEB/MAR           | 150                   | 0                       | 0                                                  |  |
| APR/MAY/JUNE          | 0             | 0         | 0             | APR/MAY/JUNE          | 100                   | 0                       | 0                                                  |  |

## GOALS AND ACTUAL NEW CLUBS CUMULATIVE

| DROPPED CLUBS: 0          |    | 10 CLUBS OF 130 ADDED 1 OR MORE<br>NEW MEMBERS | GENDER DISTRIBUTION  MALE 1,866 (67.12%) |              |     |
|---------------------------|----|------------------------------------------------|------------------------------------------|--------------|-----|
| DROPPED MEMBERS           |    |                                                | FEMALE                                   | 912 (32.81%) |     |
| DECEASED                  | 2  | CLICK HERE FOR CUMULATIVE                      | TOTAL FAMILY UNIT MEMBERS                |              | 894 |
| CLUB CANCELLED 0 OTHER 41 |    | MEMBERSHIP DATA                                | FAMILY MEMBERS PAYING HALF DUES          |              | 504 |
| TOTAL                     | 43 |                                                | 5020                                     |              |     |