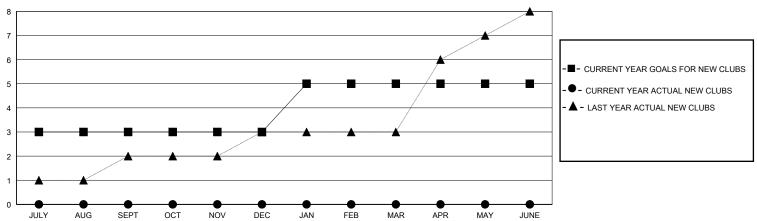

## District 3233 C

Results as of: 7/31/2024

| GMT:                  |               | LOC       | ATION INDIA   | GMT CA                |                       |                         |                                                    |  |
|-----------------------|---------------|-----------|---------------|-----------------------|-----------------------|-------------------------|----------------------------------------------------|--|
|                       | Club          | os        |               | Members               |                       |                         |                                                    |  |
| RESULTS FOR 2024-2025 |               |           |               | RESULTS FOR 2024-2025 |                       |                         |                                                    |  |
| QUARTER               | NEW CLUB GOAL | NEW CLUBS | DROPPED CLUBS | QUARTER MEMB          | ER GROWTH NET<br>GOAL | MEMBER GROWTH<br>ACTUAL | DROPPED<br>MEMBERS ACTUAL<br>(including transfers) |  |
| JULY/AUG/SEPT         | 3             | 0         | 0             | JULY/AUG/SEPT         | 100                   | 28                      | 43                                                 |  |
| OCT/NOV/DEC           | 0             | 0         | 0             | OCT/NOV/DEC           | 50                    | 0                       | 0                                                  |  |
| JAN/FEB/MAR           | 2             | 0         | 0             | JAN/FEB/MAR           | 150                   | 0                       | 0                                                  |  |
| APR/MAY/JUNE          | 0             | 0         | 0             | APR/MAY/JUNE          | 100                   | 0                       | 0                                                  |  |

## GOALS AND ACTUAL NEW CLUBS CUMULATIVE

| DROPPED CLUBS: 0          |    | 10 CLUBS OF 130 ADDED 1 OR MORE<br>NEW MEMBERS | GENDER DISTRIBUTION  MALE 1,866 (67.12%) |              |     |
|---------------------------|----|------------------------------------------------|------------------------------------------|--------------|-----|
| DROPPED MEMBERS           |    |                                                | FEMALE                                   | 912 (32.81%) |     |
| DECEASED                  | 2  | CLICK HERE FOR CUMULATIVE                      | TOTAL FAMILY UNIT MEMBERS                |              | 894 |
| CLUB CANCELLED 0 OTHER 41 |    | MEMBERSHIP DATA                                | FAMILY MEMBERS PAYING HALF DUES          |              | 504 |
| TOTAL                     | 43 |                                                | 5020                                     |              |     |